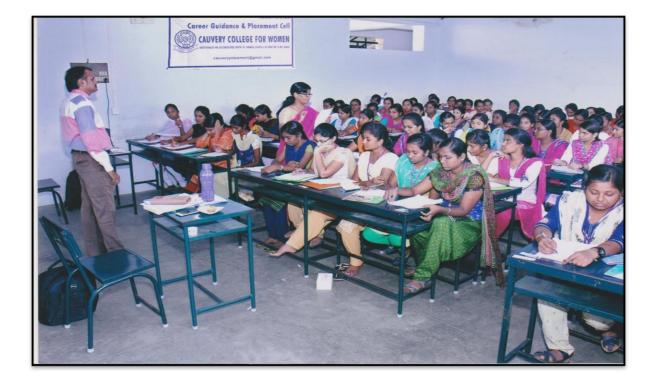

A delegate From Capgemini interviewed the students at KRT Hall on 12.2.2020

NAAC Accreditation III Cycle : A Grade (CGPA 3.41 out of 4) Tiruchirappalli - 620018, Tamil Nadu, India

**CRITERION V** 

NAAC - Cycle IV SSR