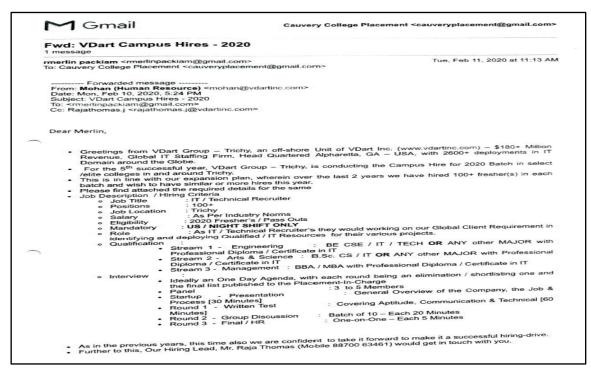

## SCREENSHOT OF EMAIL RECEIVED FROM

# KALYANI COVERING & MAALYA DESIGNER

| Thirumurugan S <thirumurugan@maalyaa.com><br/>to me ▼<br/>Hi Madam,</thirumurugan@maalyaa.com>                                                                                                                                           |
|------------------------------------------------------------------------------------------------------------------------------------------------------------------------------------------------------------------------------------------|
| We, Maalyaa Designer Jewellery ( A Group of Kalyani Covering)<br>located in Trichy ,an 8 year old company in the imitation jewellery.<br>Now we are expanding our business in online. We need candidate for                              |
| Graphic designer with knowledge in Photoshop, CoralDraw.                                                                                                                                                                                 |
| As per our telephone discussion pls find the below JD.<br>Please find the below Job Description of Graphic Designer:                                                                                                                     |
| <ol> <li>Developing design briefs that suit the client's purpose;</li> <li>Thinking creatively to produce new ideas and concepts and developing<br/>interactive design;</li> <li>Commissioning illustrators and photographers</li> </ol> |