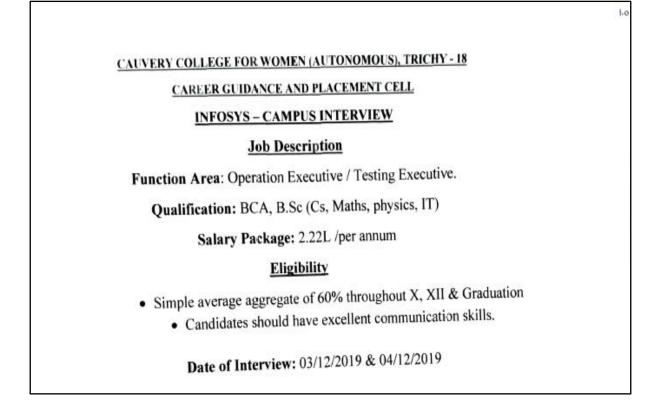

## 2. RECRUITMENT - OFF CAMPUS

| S.NO | DATE     | NAME OF COMPANY            | ATTENDED | SELECTED |
|------|----------|----------------------------|----------|----------|
| 1    | 03/12/19 | Infosys @ Bishop Heber     | 42       | 7        |
|      | 04/12/19 | college                    |          |          |
| 2    | 20/01/20 | Wipro @ Ramakrishnan       | 54       | 9        |
|      | 21/01/20 | college                    |          |          |
| 3    | 20/01/20 | CTS @ Bishop Heber college | 60       | 18       |
|      | 25/01/20 |                            |          |          |