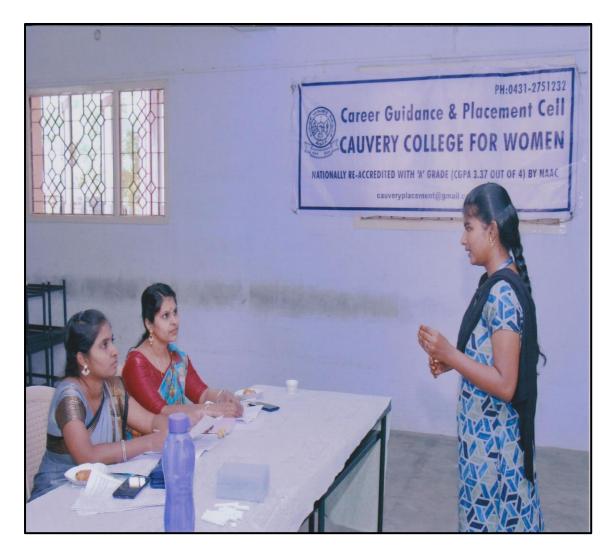

NAAC Accreditation III Cycle : A Grade (CGPA 3.41 out of 4) Tiruchirappalli - 620018, Tamil Nadu, India

**CRITERION V** 

NAAC - Cycle IV SSR

**CAMPUS DRIVE** 

A delegate from Sri Saradha School interviewed the students at D7