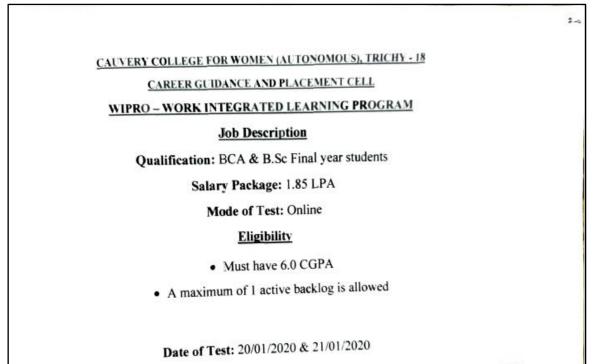

## 2. RECRUITMENT - OFF CAMPUS

| S.NO | DATE     | NAME OF COMPANY            | ATTENDED | SELECTED |
|------|----------|----------------------------|----------|----------|
| 1    | 03/12/19 | Infosys @ Bishop Heber     | 42       | 7        |
|      | 04/12/19 | college                    |          |          |
| 2    | 20/01/20 | Wipro @ Ramakrishnan       | 54       | 9        |
|      | 21/01/20 | college                    |          |          |
| 3    | 20/01/20 | CTS @ Bishop Heber college | 60       | 18       |
|      | 25/01/20 |                            |          |          |