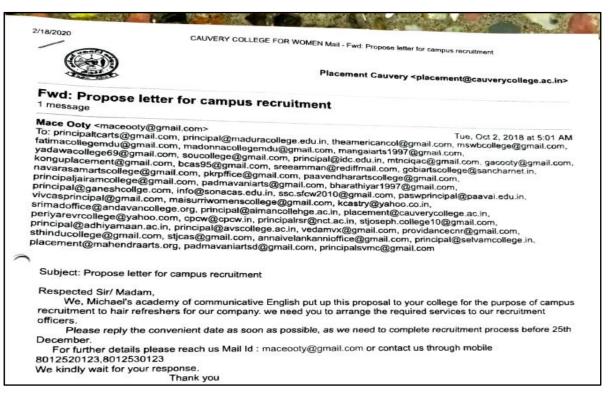

## SCREENSHOT OF EMAIL RECEIVED FROM

# KALYANI COVERING & MAALYA DESIGNER

| Thirumurugan S <thirumurugan@maalyaa.com><br/>to me ▼<br/>Hi Madam,</thirumurugan@maalyaa.com>                                                                                                                                           |
|------------------------------------------------------------------------------------------------------------------------------------------------------------------------------------------------------------------------------------------|
| We, Maalyaa Designer Jewellery ( A Group of Kalyani Covering)<br>located in Trichy ,an 8 year old company in the imitation jewellery.<br>Now we are expanding our business in online. We need candidate for                              |
| Graphic designer with knowledge in Photoshop, CoralDraw.                                                                                                                                                                                 |
| As per our telephone discussion pls find the below JD.<br>Please find the below Job Description of Graphic Designer:                                                                                                                     |
| <ol> <li>Developing design briefs that suit the client's purpose;</li> <li>Thinking creatively to produce new ideas and concepts and developing<br/>interactive design;</li> <li>Commissioning illustrators and photographers</li> </ol> |