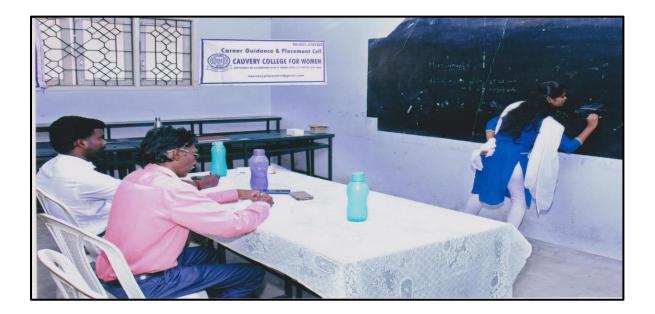

A representative from RR Cambridge Metric Hr. Sec. School interviewed the students at D7 on 12.12.2019

NAAC Accreditation III Cycle : A Grade (CGPA 3.41 out of 4) Tiruchirappalli - 620018, Tamil Nadu, India