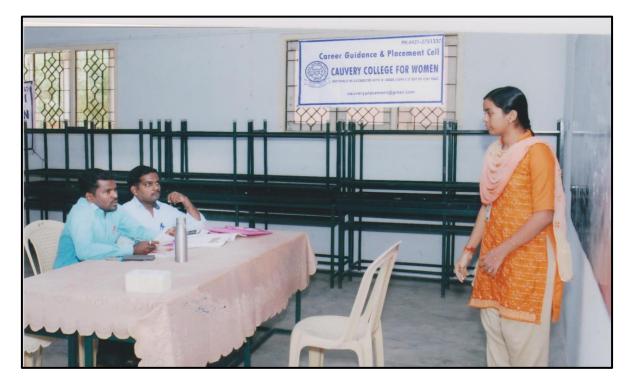

| DT - CAU            | VERY COLLEGE FOR                                                      | WOMEN (AUTONOMOUS)                       |
|            | REMARKS                                                | - Exery<br>- studer | arrangement is ?<br>A purformance se                                  | too good.<br>aleo good, they s.<br>tende |
|            | WAND                                                   | 0.0                 | The                                                                   | tends you.                               |
|            | NAME<br>M. JENTHIL<br>JATTHYO JABI<br>HR. JEC<br>PASAR |                     | NTACT NUMBER<br>89034632-76<br>8903463279<br>8903463279<br>8903463278 | SIGNATURE<br>of de the                   |



An Official from Sathya Saai School interviewed the students at D7 on 21.1.2020



NAAC Accreditation III Cycle : A Grade (CGPA 3.41 out of 4) Tiruchirappalli - 620018, Tamil Nadu, India

**CRITERION V** 

**NAAC - Cycle IV SSR** 

**CAMPUS DRIVE** 

# SCREENSHOT OF EMAIL RECEIVED FROM

## **DIKSHA ACADEMY**



# INVITATION

7 <u>CAUVERY COLLEGE FOR WOMEN (AUTONOMOUS), TRICHY - 18</u> <u>CAREER GUIDANCE AND PLACEMENT CELL</u> <u>DIKSHA ACADEMY FOR BANKING AND FINANCE- CAMPUS INTERVIEW</u> <u>Job Description</u> <u>Function Area</u>: Banking Qualification: All UG & PG Final year students <u>Selection process</u> • Online/offline – Diksha Entrance test • Personal Interview Date of Interview: 04/02/2020



NAAC Accreditation III Cycle : A Grade (CGPA 3.41 out of 4) Tiruchirappalli - 620018,