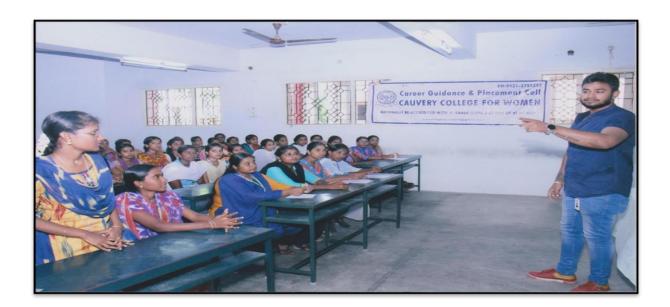

NAAC Accreditation III Cycle : A Grade (CGPA 3.41 out of 4) Tiruchirappalli - 620018, Tamil Nadu, India

**CRITERION V** 

NAAC - Cycle IV SSR

**CAMPUS DRIVE** 

A Senior Official from MAALYA DESIGNER interviewed the students at D7 on 31.7.2019 for undergraduate and postgraduate students