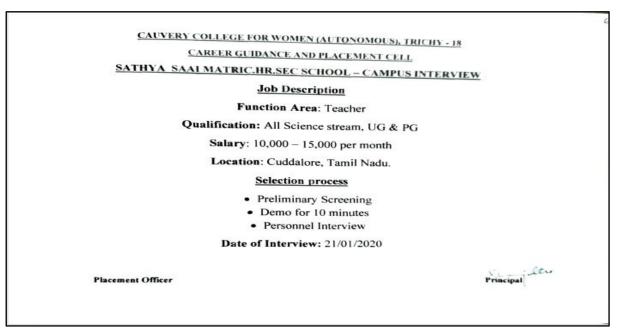

|





NAAC Accreditation III Cycle : A Grade (CGPA 3.41 out of 4) Tiruchirappalli - 620018, Tamil Nadu, India

**CRITERION V** 

#### NAAC - Cycle IV SSR

CAMPUS DRIVE

## REPORT

| DATE       | NAME                                                   | PHONE               | E-MAIL                                                                | COMMENTS                                 |
|------------|--------------------------------------------------------|---------------------|-----------------------------------------------------------------------|------------------------------------------|
| 21.01.2020 | PROGRAMME                                              | CAMPUS              | RECRUITMENT                                                           |